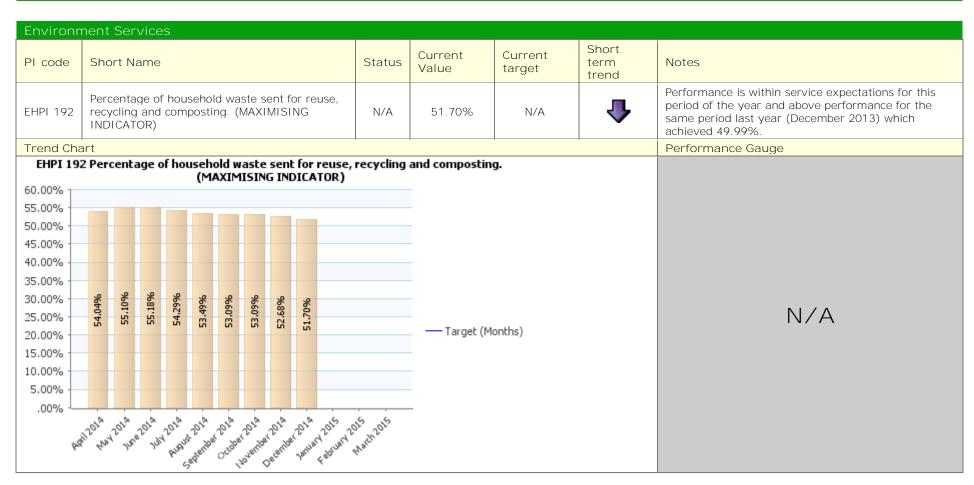

--------------------|-------------------------------------------------------|-----------------------------------------|--|--|--|
| PI<br>code   | Short Name                                                                                                 | Status   | Current<br>Value | Current<br>target | Short<br>term<br>trend | Notes                                                 | Performance Gauge                       |  |  |  |
| EHPI<br>10.4 | NNDR (Business rates) collection, % of current year liability collected. (MAXIMISING CUMULATIVE INDICATOR) | <b>②</b> | 91.4%            | 83.0%             | •                      | Performance for January 2015 is exceeding the target. | January 2015 result  78.0% 82.2% 100.0% |  |  |  |

#### Traffic Light Unknown Corporate Priority: Place



## Essential Reference Paper C

|          | PI Status |  |
|----------|-----------|--|
|          | Alert     |  |
| _        | Warning   |  |
| <b>②</b> | OK        |  |

| Short Term Trends |               |
|-------------------|---------------|
| •                 | Improving     |
|                   | No Change     |
| •                 | Getting Worse |